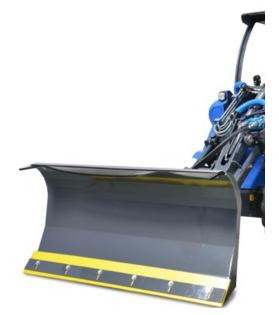

## **FEATURES & BENEFITS**

- Efficient on larger areas, but compact enough to clear smaller spaces
- Shock absorbing system
- 30° Slewing angle

An excellent tool to quickly clear light or moderate snow from sidewalks and driveways. Equipped with shock absorbing system that allows the blade to trip forward when an obstacle is encountered, saving wear and tear on the blade and MultiOne. It is equipped with a plastic edge that once worn out can be reversed or replaced. The blade can be hydraulically tilted 30° both to the right and to the left comfortably from the driver's seat. It is equipped with supports which can be extended when the attachment is not in use. It can be used also to move light materials such as grains or sawdust. In winter, installed on a MultiOne machine with a fully enclosed cab, it is a winning choice.