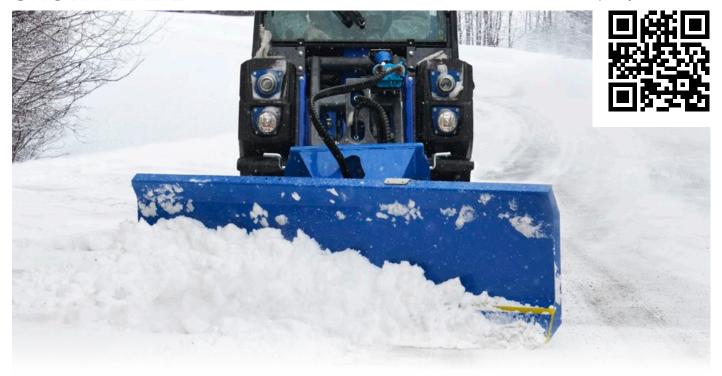

## **FEATURES & BENEFITS**

- Efficient on larger areas, but compact enough to clear smaller spaces
- Shock absorbing system
- 30° Slewing angle

An excellent tool to quickly clear light or moderate snow from sidewalks and driveways. Equipped with shock absorbing system that allows the blade to trip forward when an obstacle is encountered, saving wear and tear on the blade and MultiOne. It is equipped with a plastic edge that once worn out can be reversed or replaced. The blade can be hydraulically tilted 30° both to the right and to the left comfortably from the driver's seat. It is equipped with supports which can be extended when the attachment is not in use. It can be used also to move light materials such as grains or sawdust. In winter, installed on a MultiOne machine with a fully enclosed cab, it is a winning choice.