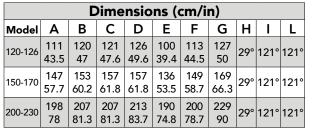

Note: the floating boom valve on the machine is suggested.

Not compatible

Compatible

| Model                                                                  | Blades Width |                          |         |          |     | Blades height   |     |     | Slewing angle |     | Weight           |      | Code         |            |  |
|------------------------------------------------------------------------|--------------|--------------------------|---------|----------|-----|-----------------|-----|-----|---------------|-----|------------------|------|--------------|------------|--|
| 120-126                                                                | 120-         | 126 cr                   | n (47.2 | -49.6 in | ) 7 | 75 cm (29.5 in) |     |     | ±30°          |     | 320 kg (705 lbs) |      | C891301      |            |  |
| 150-170                                                                | 15           | 150-170 cm (59-67 in)    |         |          |     | 75 cm (29.5 in) |     |     | ±30°          |     | 350 kg (772 lbs) |      | C89          | 1302       |  |
| 200-230                                                                | 200-         | 00-230 cm (78.7-90.5 in) |         |          |     | 75 cm (29.5 in) |     |     | ±30°          |     | 420 kg (926 lbs) |      | C89          | 1310       |  |
| Options                                                                |              |                          |         |          |     |                 |     |     |               |     |                  |      |              | Code       |  |
| Floating Adapter for Snow Plow                                         |              |                          |         |          |     |                 |     |     |               |     |                  |      | C891320      |            |  |
| Extension Wings 25 + 25 cm (9.8 + 9.8 in) only for C891301 and C891302 |              |                          |         |          |     |                 |     |     |               |     |                  |      | C891326      |            |  |
| C                                                                      |              | 1.1                      | 2.3     | 4.2      | 5.2 | 5.3             | 6.3 | 7.2 | 8.4           | 8.5 | 11.6             | 11.9 | F <b>7</b> 5 | EZ7<br>EZ8 |  |
| Compatibility                                                          |              | 1.1                      | 2.0     | 7.2      | J.Z | 3.0             | 0.0 | 1.2 | 0.4           | 0.5 | 11.0             | 11.0 |              | LZU        |  |
| Model                                                                  |              |                          |         |          |     |                 |     |     |               |     |                  |      |              |            |  |
| 120-126                                                                |              |                          |         |          |     |                 |     |     |               |     |                  |      |              |            |  |
| 150-170                                                                |              |                          |         |          |     |                 |     |     |               |     |                  |      |              |            |  |
| 200-230                                                                |              |                          |         |          |     |                 |     |     |               |     |                  |      |              |            |  |