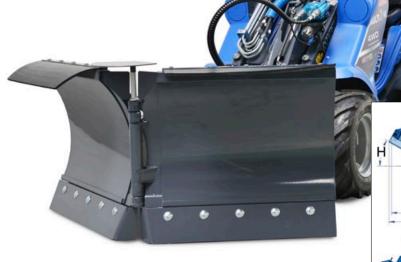

## **SNOW PLOW**

http://tiny.cc/snowplow1

• Rugged professional grade snow plow

5 configurations

• Two independent controllable blades: can be adjusted in straight, V or Y position

 Advanced optional floating system allows working on uneven surfaces as well

MultiOne snow plow is a versatile attachment for snow removal. It consists of two independent hydraulically adjustable blades. Angle of the blades can be adjusted from 200-230 the driver's seat. 5 different blade operating positions:

1) 30° right - 2) 30° left - 3) Straight - 4) Scoop "Y" - 5) V-plow. It is equipped with shock absorbing springs that allow the blade to trip forward when an obstacle is encountered. The optional floating system on the mounting bracket guarantees that blade follows the ground as well as possible. Support legs are standard while the extension wings are optional; both increase the blade width.