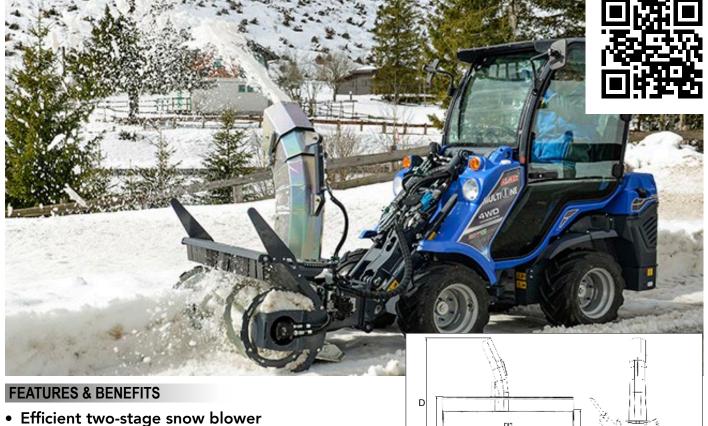

## **SNOW BLOWER**

http://tiny.cc/snowblower

Heavy duty frame and transmission with replaceable cutting edge

The snow blower is an efficient attachment to remove large volumes of snow from sidewalks, roads, or other large areas when snow needs to be spread out evenly. The two-stage blower is a powerful and efficient snow removal tool, even if the snow is wet and heavy. To achieve this efficiency, the auger breaks up the snow and the fan throws the snow out of the discharge chute. The chute can be rotated 200° (±100°) and also the discharge chute height angle can be adjusted from the operator's seat. It is equipped with adjustable skids, to set the working height, and a tool to remove snow blocks. Note: the floating boom valve on the machine is suggested.

| Model               |       |     |     |     | Width              |     |              | Chute rotation |                          | Weight           |         | С       | Code       |  |
|---------------------|-------|-----|-----|-----|--------------------|-----|--------------|----------------|--------------------------|------------------|---------|---------|------------|--|
| 100                 |       |     |     |     | 100 cm (39.4 in)   |     |              | 200° (±100°)   |                          | 70 kg (154 lbs)  |         | C890453 |            |  |
| 120                 |       |     |     |     | 120 cm (47.2 in)   |     |              | 200° (±100°)   |                          | 145 kg (320 lbs) |         | C890454 |            |  |
| 130 HD (Heavy Duty) |       |     |     |     | 130 cm (51.2 in)   |     |              | 200° (±100°)   |                          | 314 kg (692 lbs) |         | C89     | C891342    |  |
| 140                 |       |     |     |     | 140 cm (55.1 in)   |     | 200° (±100°) |                | 220 kg (485 lbs)         |                  | C890455 |         |            |  |
| 160 HD (Heavy Duty) |       |     |     | 160 | 160 cm (63.0 in)   |     | 200° (±100°) |                | 250 kg (551 lbs)         |                  | C890460 |         |            |  |
| 180 HD (Heavy Duty) |       |     |     | 180 | 180 cm (70.9 in)   |     | 200° (±100°) |                | 280 kg (618 lbs)         |                  | C890466 |         |            |  |
|                     | house |     | [   |     |                    |     |              |                |                          |                  |         |         | Í          |  |
| Compatibility       | 1.1   | 2.3 | 4.2 | 5.2 | 5.3                | 6.3 | 7.2          | 8.4            | 8.5                      | 11.6             | 11.9    | EZ5     | EZ7<br>EZ8 |  |
| Model               |       |     |     |     |                    |     |              |                |                          |                  |         |         |            |  |
| 100                 |       |     |     |     |                    |     |              |                |                          |                  |         |         |            |  |
| 120                 |       |     |     |     |                    |     |              |                |                          |                  |         |         |            |  |
| 130 HD              |       |     |     |     |                    |     |              |                |                          |                  |         |         |            |  |
| 140                 |       |     |     |     |                    |     |              |                |                          |                  |         |         |            |  |
| 160 HD              |       |     |     |     |                    |     |              |                |                          |                  |         |         |            |  |
| 180 HD              |       |     |     |     |                    |     |              |                |                          |                  |         |         |            |  |
|                     |       |     |     |     | Very compatible Co |     |              | Con            | ompatible Not compatible |                  |         |         |            |  |