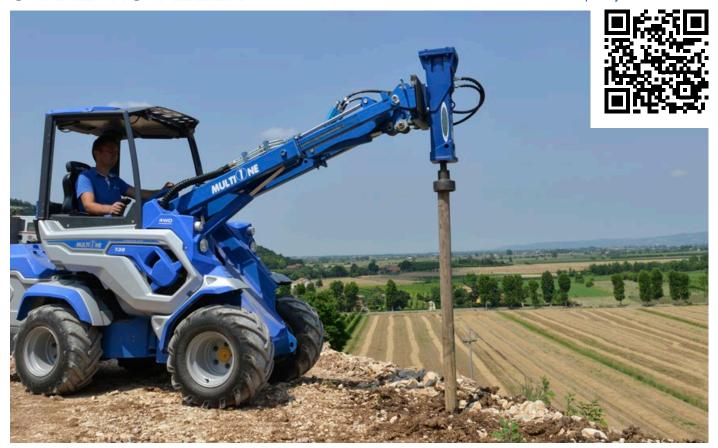

## **FEATURES & BENEFITS**

- Efficient and time saving
- Powerful attachment

The stake installer attachment lets you use your MultiOne mini loader to rapidly drive stakes into the ground with minimal ground preparation. The specially designed tool holds a fence stake while a hydraulically powered vibratory hammer pounds the stake into the ground. The MultiOne boom enables the efficient handling of long stakes.