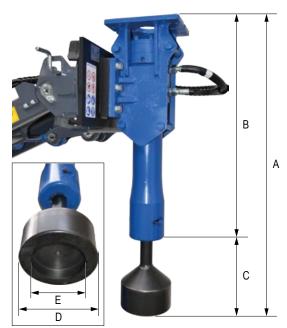

|    | Dimensions |      |     |    |     |  |  |  |  |  |
|----|------------|------|-----|----|-----|--|--|--|--|--|
|    | Α          | В    | С   | D  | Е   |  |  |  |  |  |
| cm | 98         | 74   | 24  | 18 | 12  |  |  |  |  |  |
| in | 38.6       | 29.1 | 9.5 | 7  | 4.7 |  |  |  |  |  |

| Model           | Impact energy |     |     | Impact rate   |     |                 | Ø Tool         |     | Weight           |      | Code           |     |            |
|-----------------|---------------|-----|-----|---------------|-----|-----------------|----------------|-----|------------------|------|----------------|-----|------------|
| Stake installer | 190 J         |     | 10  | 1000/1300 bpm |     | 45              | 45 mm (1,8 in) |     | 120 kg (265 lbs) |      | C890780        |     |            |
| Compatibility   | 1.1           | 2.3 | 4.2 | 5.2           | 5.3 | 6.3             | 7.2            | 8.4 | 8.5              | 11.6 | 11.9           | EZ5 | EZ7<br>EZ8 |
|                 |               |     |     |               |     |                 |                |     |                  |      |                |     |            |
|                 |               |     |     |               |     | Very compatible |                |     | Compatible       |      | Not compatible |     |            |