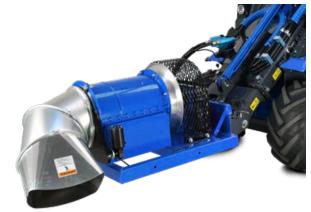

## **FEATURES & BENEFITS**

- 360 degree 12V nozzle rotation from operators position
- Nozzle options for specific applications
- Heavy-duty frame construction

The debris and leaf blower provides great air volume flow and the capability to rotate the nozzle 360 degrees from the operator's seat.

This blower provides superior productivity and greater efficiency in jobs ranging from cleaning sidewalks, streets, car parking and other maintained paved areas, to blowing grass clippings, leafs, snow, sand or other debris off fairways or greens. Short rectangular nozzle is standard and several nozzles are also available as option.