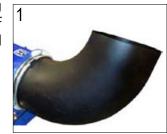

| Model                         |     |     |     | Dimensions with Nozzle (LxWxH)      |     |         |          |            | Weight              |                | Code           |         |            |
|-------------------------------|-----|-----|-----|-------------------------------------|-----|---------|----------|------------|---------------------|----------------|----------------|---------|------------|
| Debris and leaf blower        |     |     |     | 163 x 117 x 82 cm (64 x 46 x 32 in) |     |         |          |            | 136 kg<br>(300 lbs) |                | C892000        |         |            |
| Options                       |     |     |     |                                     |     |         |          |            |                     |                |                |         |            |
| 1 90° polymer nozzle          |     |     |     |                                     |     |         |          |            |                     | 3 kg (6.6 lbs) |                | C892001 |            |
| 2 Long rectangular nozzle end |     |     |     |                                     |     |         |          |            |                     | 3 kg (6.6 lbs) |                | C892002 |            |
| Compatibility                 | 1.1 | 2.3 | 4.2 | 5.2                                 | 5.3 | 6.3     | 7.2      | 8.4        | 8.5                 | 11.6           | 11.9           | EZ5     | EZ7<br>EZ8 |
|                               |     |     |     |                                     |     |         |          |            |                     |                |                |         |            |
|                               |     |     |     |                                     |     | Very co | mpatible | Compatible |                     |                | Not compatible |         |            |